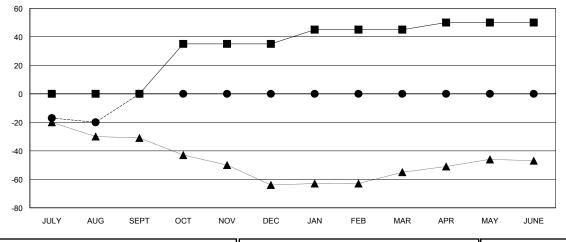

## District 13 OH2

Results as of: 08/31/2017

| Clubs  RESULTS FOR 2017-2018 |               |           |               | Members               |                           |                         |                                              |
|------------------------------|---------------|-----------|---------------|-----------------------|---------------------------|-------------------------|----------------------------------------------|
|                              |               |           |               | RESULTS FOR 2017-2018 |                           |                         |                                              |
| QUARTER                      | NEW CLUB GOAL | NEW CLUBS | DROPPED CLUBS | QUARTER               | MEMBER GROWTH NET<br>GOAL | MEMBER GROWTH<br>ACTUAL | DROPPED MEMBERS ACTUAL (including transfers) |
| JULY/AUG/SEPT                | 0             | 0         | 0             | JULY/AUG/SEPT         | 0                         | 13                      | 33                                           |
| OCT/NOV/DEC                  | 1             | 0         | 0             | OCT/NOV/DEC           | 35                        | 0                       | 0                                            |
| JAN/FEB/MAR                  | 0             | 0         | 0             | JAN/FEB/MAR           | 10                        | 0                       | 0                                            |
| APR/MAY/JUNE                 | 0             | 0         | 0             | APR/MAY/JUNE          | 5                         | 0                       | 0                                            |

| -■-   | MEMBER GROWTH NET GOAL |  |
|-------|------------------------|--|
| . • . | MEMBER CROWTH ACTUAL   |  |

LAST YEAR MEMBERSHIP ACTUAL

| DROPPED CLUBS: 0 |    |
|------------------|----|
| DROPPED MEMBERS  |    |
| DECEASED         | 5  |
| CLUB CANCELLED   | 0  |
| OTHER            | 28 |
| TOTAL            | 33 |